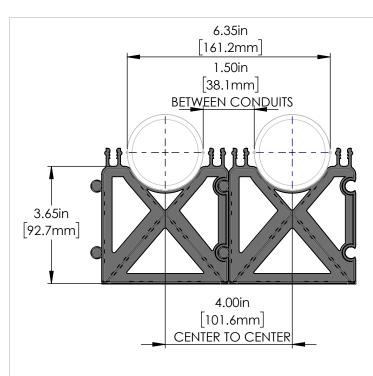

NOTES:

1 Material: HIPS (Black)

CAD files are available for all duct spacers. Please visit https://calam.net/cad-files/

## TITLE DUCT SPACER BASE, 2" x 1-1/2" | 50mm x 40mm

## PROPRIETARY AND CONFIDENTIAL

THE INFORMATION CONTAINED IN THIS DRAWING IS THE SOLE PROPERTY OF CAL AM MANUFACTURING. ANY REPRODUCTION IN PART OR AS A WHOLE WITHOUT THE WRITTEN PERMISSION OF CAL AM MANUFACTURING IS PROHIBITED.

|  | DRAWN       | M. STOMA    | DATE 6-26-2023                                                                                        |
|--|-------------|-------------|-------------------------------------------------------------------------------------------------------|
|  | DRAWING NO. | 4020-15-MKT | UNLESS OTHERWISE SPECIFIED DIMENSIONS ARE IN INCHES TOLERANCES: X±0.1 X.X±0.0