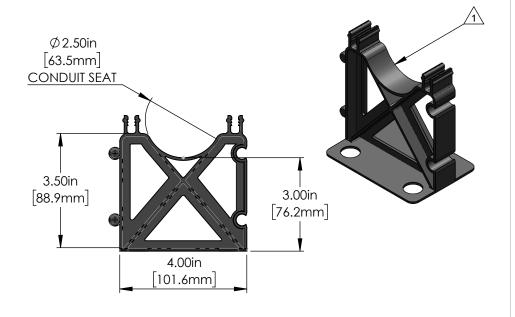

NOTES:

1 Material: HIPS (Black)

CAD files are available for all duct spacers. Please visit https://calam.net/cad-files/

## TITLE DUCT SPACER BASE, 2" x 1-1/2" | 50mm x 40mm

## PROPRIETARY AND CONFIDENTIAL

THE INFORMATION CONTAINED IN THIS DRAWING IS THE SOLE PROPERTY OF CAL AM MANUFACTURING. ANY REPRODUCTION IN PART OR AS A WHOLE WITHOUT THE WRITTEN PERMISSION OF CAL AM MANUFACTURING IS PROHIBITED.

|  | DRAWN       | M. STOMA    | DATE 6-26-2023                                                                                        |
|--|-------------|-------------|-------------------------------------------------------------------------------------------------------|
|  | DRAWING NO. | 4020-15-MKT | UNLESS OTHERWISE SPECIFIED DIMENSIONS ARE IN INCHES TOLERANCES: X±0.1 X.X±0.05