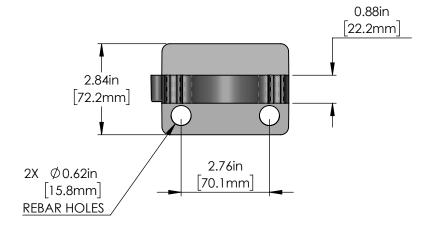

NOTES:

1 Material: HIPS (Black)

CAD files are available for all duct spacers. Please visit https://calam.net/cad-files/

## TITLE DUCT SPACER BASE, 2" x 1-1/2" | 50mm x 40mm

## PROPRIETARY AND CONFIDENTIAL

THE INFORMATION CONTAINED IN THIS DRAWING IS THE SOLE PROPERTY OF CAL AM MANUFACTURING. ANY REPRODUCTION IN PART OR AS A WHOLE WITHOUT THE WRITTEN PERMISSION OF CAL AM MANUFACTURING IS PROHIBITED.

|  | DRAWN       | M. STOMA    | DATE 6-26-2023                                                                                        |
|--|-------------|-------------|-------------------------------------------------------------------------------------------------------|
|  | DRAWING NO. | 4020-15-MKT | UNLESS OTHERWISE SPECIFIED DIMENSIONS ARE IN INCHES TOLERANCES: X±0.1 X.X±0.05 X.XX