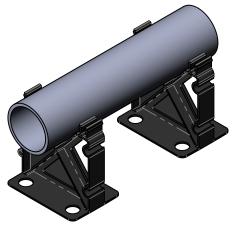

NOTES:

1 Material: HIPS (Black)

CAD files are available for all duct spacers. Please visit https://calam.net/cad-files/

## TITLE DUCT SPACER BASE, 2" x 1-1/2" | 50mm x 40mm

## PROPRIETARY AND CONFIDENTIAL

THE INFORMATION CONTAINED IN THIS DRAWING IS THE SOLE PROPERTY OF CAL AM MANUFACTURING. ANY REPRODUCTION IN PART OR AS A WHOLE WITHOUT THE WRITTEN PERMISSION OF CAL AM MANUFACTURING IS PROHIBITED.

|  | DRAWN       | M. STOMA    | DATE 6-26-2023                                                                                        |
|--|-------------|-------------|-------------------------------------------------------------------------------------------------------|
|  | DRAWING NO. | 4020-15-MKT | UNLESS OTHERWISE SPECIFIED DIMENSIONS ARE IN INCHES TOLERANCES: X±0.1 X.X±0.05 X.