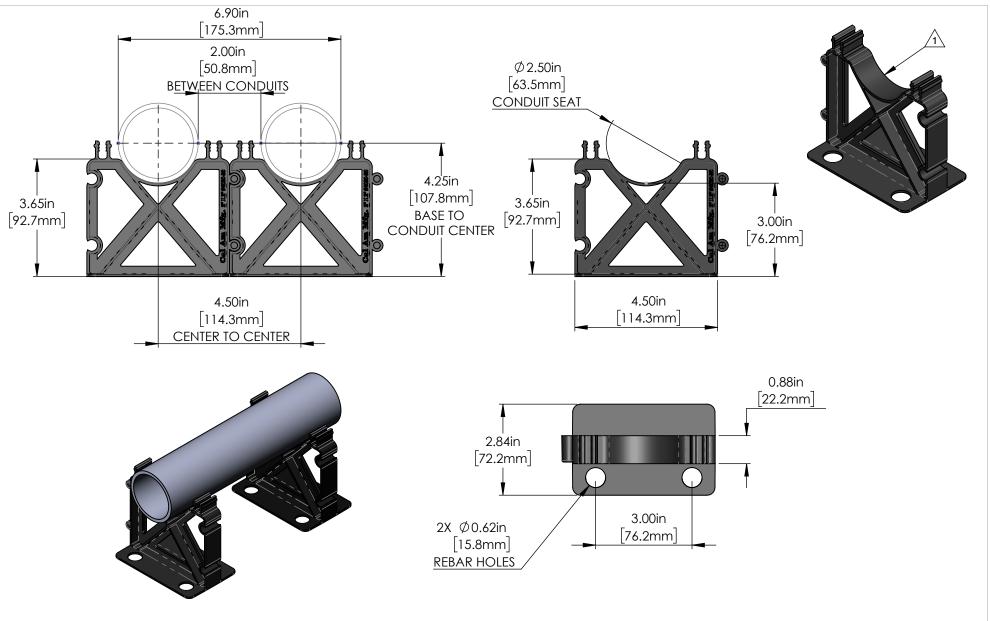

NOTES:

1 Material: HIPS (Black)

CAD files are available for all duct spacers. Please visit https://calam.net/cad-files/

## TITLE DUCT SPACER BASE, 2" x 2" | 50mm x 50mm

|  | SCALE:      | 1:3         | PRODUCT 4020-20                                           |
|--|-------------|-------------|-----------------------------------------------------------|
|  | REVISION    | С           | TOLERANCES: X ± 0.1 X.X ± 0.05 X.XX ± 0.030 X.XXX ± 0.020 |
|  | DRAWING NO. | 4020-20-MKT | UNLESS OTHERWISE SPECIFIED DIMENSIONS ARE IN INCHES       |
|  | DRAWN       | M. STOMA    | DATE 3-13-2025                                            |