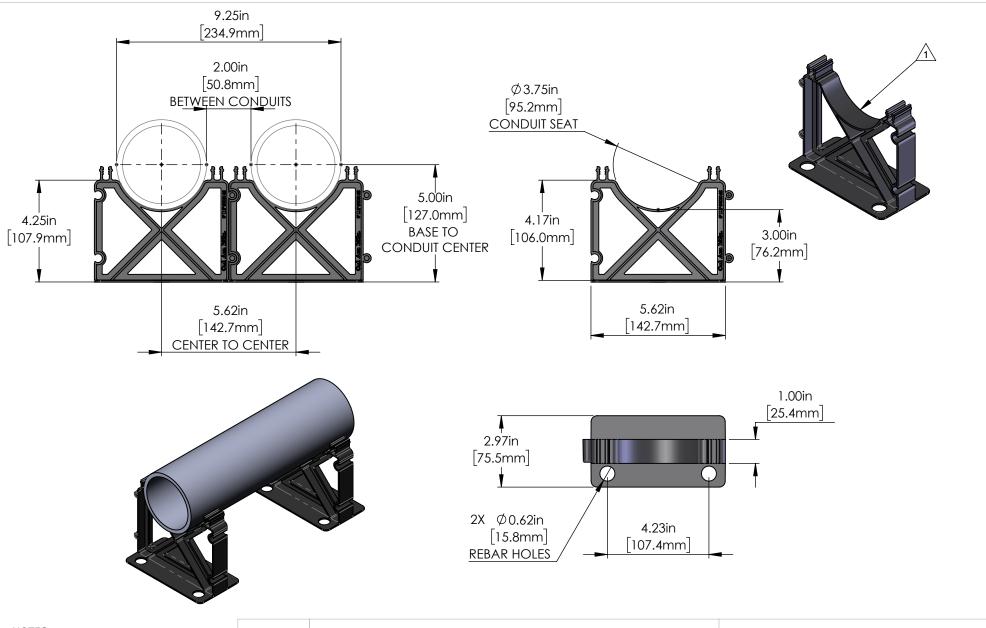

NOTES:

1 Material: HIPS (Black)

CAD files are available for all duct spacers. Please visit https://calam.net/cad-files/

## TITLE DUCT SPACER BASE, 3" x 2" | 80mm x 50mm