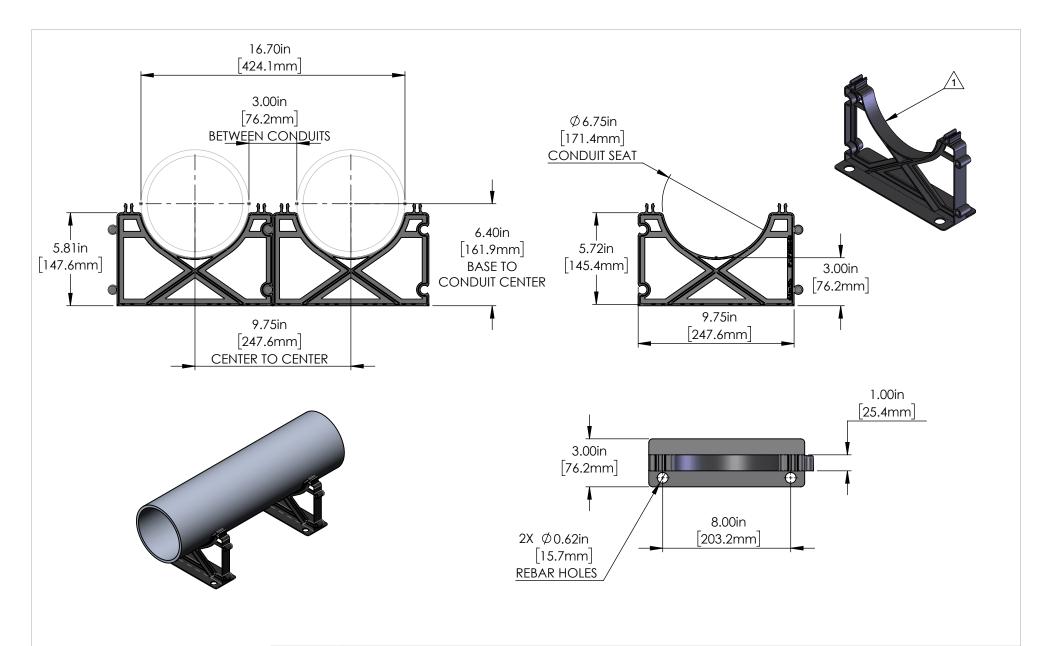

## TITLE DUCT SPACER BASE, 6" x 3" | 150mm x 80mm

|  | DRAWN       | JC. MORENO  | DATE 6-28-2023                                                                                        |
|--|-------------|-------------|-------------------------------------------------------------------------------------------------------|
|  | DRAWING NO. | 4060-30-MKT | UNLESS OTHERWISE SPECIFIED DIMENSIONS ARE IN INCHES TOLERANCES: X±0.1 X.X±0.05 X.XX±0.030 X.XXX±0.020 |
|  | REVISION    | В           |                                                                                                       |
|  | SCALE:      | 1:3         | PRODUCT 4060-30                                                                                       |