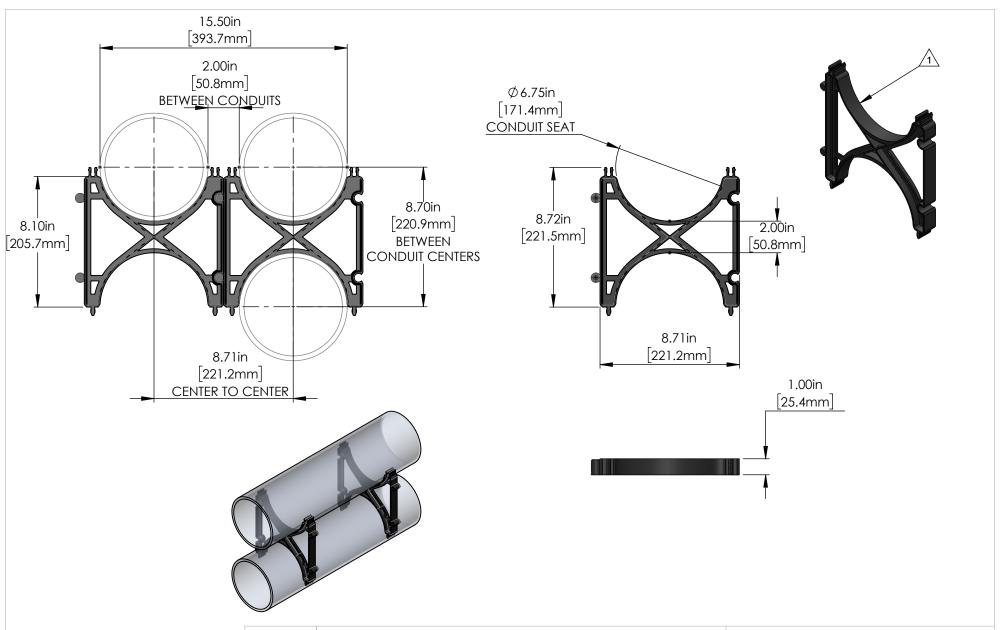

## TITLE DUCT SPACER INTERMEDIATE, 6" x 2" | 150mm x 50mm

|  | DRAWN       | JC. MORENO  | DATE 3-13-2025                                                                                        |
|--|-------------|-------------|-------------------------------------------------------------------------------------------------------|
|  | DRAWING NO. | 4160-20-MKT | UNLESS OTHERWISE SPECIFIED DIMENSIONS ARE IN INCHES TOLERANCES: X±0.1 X.X±0.05 X.XX±0.030 X.XXX±0.020 |
|  | REVISION    | C           |                                                                                                       |
|  | SCALE:      | 1:3         | PRODUCT 4160-20                                                                                       |