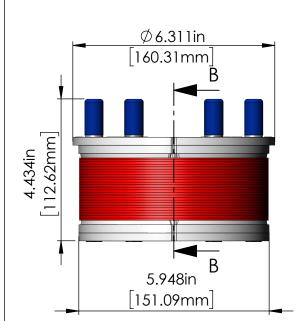

## TRIPLEX ENTRY SEAL, 6.00" | 150mm, PORT 1.30" | 33mm TITLE

|  | SCALE:      | 1:3        | PRODUCT 7360-130                                        |
|--|-------------|------------|---------------------------------------------------------|
|  | REVISION    | В          | TOLERANCES:<br>X±0.1 X.X±0.05<br>X.XX±0.030 X.XXX±0.020 |
|  | DRAWING NO. | 7360-130   | UNLESS OTHERWISE SPECIFIED DIMENSIONS ARE IN INCHES     |
|  | DRAWN       | JC. MORENO | DATE: 11/26/2024                                        |