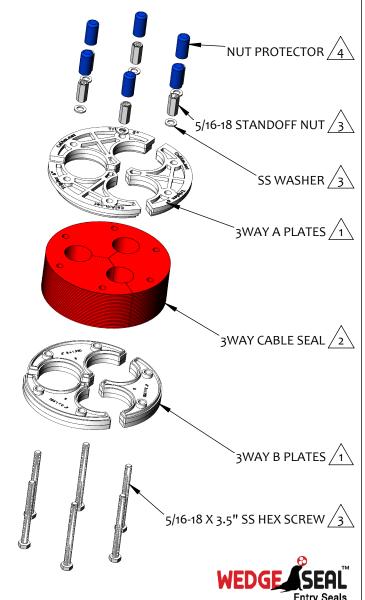

| CONDUIT ID RANGE      | APPLICABLE 6" [150mm]<br>CONDUIT | PORT RANGE          |
|-----------------------|----------------------------------|---------------------|
| 5.95" - 6.15"         | PVC SCH 40                       | 1.28" - 1.32"       |
| [151.13mm - 156.21mm] | HDPE SCH 40 F2160                | [32.51mm - 33.52mm] |

Applicable conduit types based on product's conduit ID range meeting or exceeding conduit ID dimensions specified in one or more of following standards: UL651, UL651A, ASTM F2160, NEMA TC 6 & 8





Triplex 6



NOTES:

Material: PVC Material: TPE

Material: Stainless Steel

Material: Vinyl

## TRIPLEX ENTRY SEAL, 6.00" | 150mm, PORT 1.30" | 33mm TITLE

## PROPRIETARY AND CONFIDENTIAL

THE INFORMATION CONTAINED IN THIS DRAWING IS THE SOLE PROPERTY OF CAL AM MANUFACTURING. ANY REPRODUCTION IN PART OR AS A WHOLE WITHOUT THE WRITTEN PERMISSION OF CAL AM MANUFACTURING IS PROHIBITED.

|  | SCALE:      | 1:3        | PRODUCT 7360-130                                        |
|--|-------------|------------|---------------------------------------------------------|
|  | REVISION    | В          | TOLERANCES:<br>X±0.1 X.X±0.05<br>X.XX±0.030 X.XXX±0.020 |
|  | DRAWING NO. | 7360-130   | UNLESS OTHERWISE SPECIFIED DIMENSIONS ARE IN INCHES     |
|  | DRAWN       | JC. MORENO | DATE: 11/26/2024