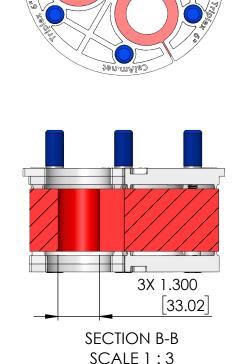

| CONDUIT ID RANGE      | APPLICABLE 6" [150mm]<br>CONDUIT | PORT RANGE          |
|-----------------------|----------------------------------|---------------------|
| 5.95" - 6.15"         | PVC SCH 40                       | 1.28" - 1.32"       |
| [151.13mm - 156.21mm] | HDPE SCH 40 F2160                | [32.51mm - 33.52mm] |

Applicable conduit types based on product's conduit ID range meeting or exceeding conduit ID dimensions specified in one or more of following standards: UL651, UL651A, ASTM F2160, NEMA TC 6 & 8

Triplex 6