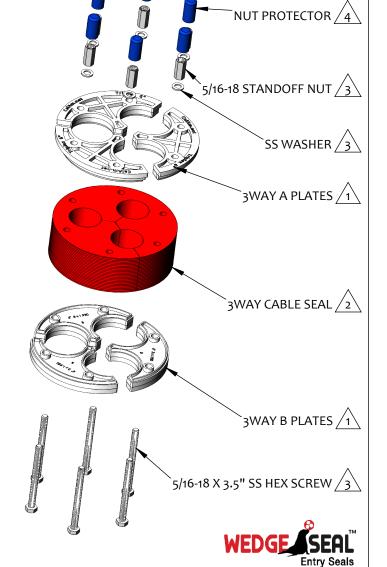

NOTES:

Material: PVC
Material: TPE

△ Material: Stainless Steel

Material: Vinyl