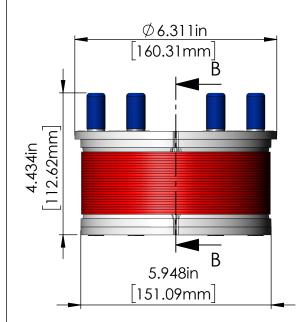

| CONDUIT ID RANGE      | APPLICABLE 6" [150mm]<br>CONDUIT | PORT RANGE          |
|-----------------------|----------------------------------|---------------------|
| 5.95" - 6.15"         | PVC SCH 40                       | 1.53" - 1.57"       |
| [151.13mm - 156.21mm] | HDPE SCH 40 F2160                | [38.86mm - 39.87mm] |

Applicable conduit types based on product's conduit ID range meeting or exceeding conduit ID dimensions specified in one or more of following standards: UL651, UL651A, ASTM F2160, NEMA TC 6 & 8

Triplex 6

## TITLE TRIPLEX ENTRY SEAL, 6.00" | 150mm, PORT 1.55" | 39mm