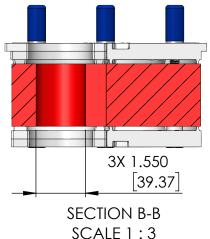

| CONDUIT ID RANGE      | APPLICABLE 6" [150mm]<br>CONDUIT | PORT RANGE          |
|-----------------------|----------------------------------|---------------------|
| 5.95" - 6.15"         | PVC SCH 40                       | 1.53" - 1.57"       |
| [151.13mm - 156.21mm] | HDPE SCH 40 F2160                | [38.86mm - 39.87mm] |

Applicable conduit types based on product's conduit ID range meeting or exceeding conduit ID dimensions specified in one or more of following standards: UL651, UL651A, ASTM F2160, NEMA TC 6 & 8

Triplex 6