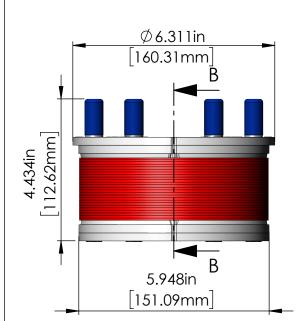

## TITLE TRIPLEX ENTRY SEAL, 6.00" | 150mm, PORT 1.80" | 46mm

| CONDUIT ID RANGE      | APPLICABLE 6" [150mm]<br>CONDUIT | PORT RANGE          |
|-----------------------|----------------------------------|---------------------|
| 5.95" - 6.15"         | PVC SCH 40                       | 1.78" - 1.82"       |
| [151.13mm - 156.21mm] | HDPE SCH 40 F2160                | [45.21mm - 46.22mm] |