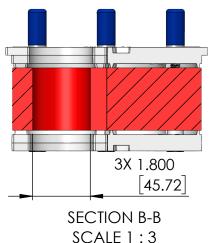

| CONDUIT ID RANGE      | APPLICABLE 6" [150mm]<br>CONDUIT | PORT RANGE          |
|-----------------------|----------------------------------|---------------------|
| 5.95" - 6.15"         | PVC SCH 40                       | 1.78" - 1.82"       |
| [151.13mm - 156.21mm] | HDPE SCH 40 F2160                | [45.21mm - 46.22mm] |