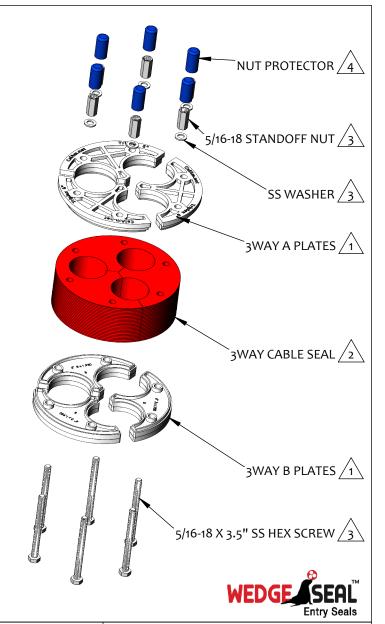

| CONDUIT ID RANGE      | APPLICABLE 6" [150mm]<br>CONDUIT | PORT RANGE          |
|-----------------------|----------------------------------|---------------------|
| 5.95" - 6.15"         | PVC SCH 40                       | 1.78" - 1.82"       |
| [151.13mm - 156.21mm] | HDPE SCH 40 F2160                | [45.21mm - 46.22mm] |

Applicable conduit types based on product's conduit ID range meeting or exceeding conduit ID dimensions specified in one or more of following standards: UL651, UL651A, ASTM F2160, NEMA TC 6 & 8





Triplex 6





NOTES:

Material: PVC Material: TPE

Material: Stainless Steel

Material: Vinyl

## TITLE TRIPLEX ENTRY SEAL, 6.00" | 150mm, PORT 1.80" | 46mm

## PROPRIETARY AND CONFIDENTIAL

THE INFORMATION CONTAINED IN THIS DRAWING IS THE SOLE PROPERTY OF CAL AM MANUFACTURING. ANY REPRODUCTION IN PART OR AS A WHOLE WITHOUT THE WRITTEN PERMISSION OF CAL AM MANUFACTURING IS PROHIBITED.

| SCALE:      | 1:3        | PRODUCT 7360-180                                        |  |
|-------------|------------|---------------------------------------------------------|--|
| REVISION    | В          | TOLERANCES:<br>X±0.1 X.X±0.05<br>X.XX±0.030 X.XXX±0.020 |  |
| DRAWING NO. | 7360-180   | UNLESS OTHERWISE SPECIFIED DIMENSIONS ARE IN INCHES     |  |
| DRAWN       | JC. MORENO | DATE: 12/09/2024